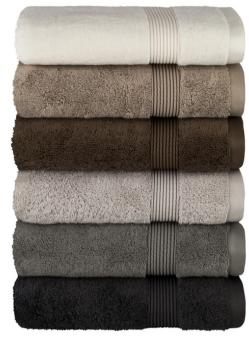

# SUPIMA

**Word's Finest Cottons** 

40x65// 50x100 // 70x140 // 100x150

700 GR