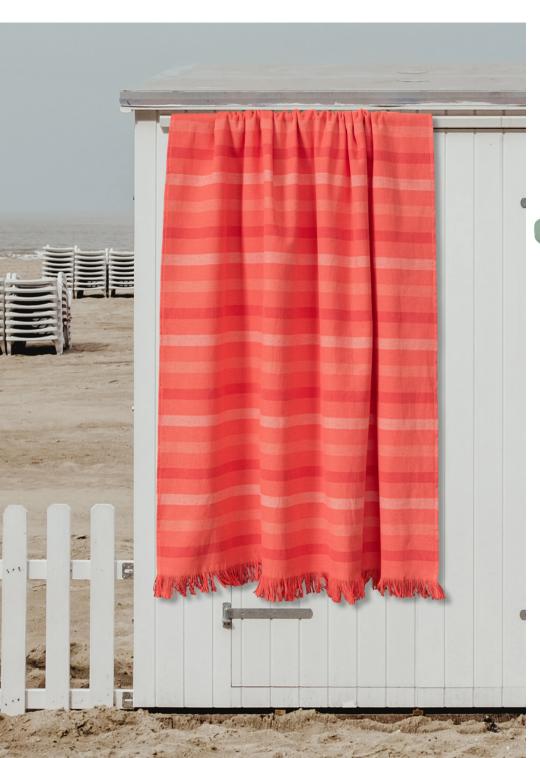

#### **Turkish towels**

100% cotton Peshtamal towel conventional spinning technique: one-sided curl

Measure: 86x160

colors: blue, coral, green

Art. Cadaques - Measure: 86x160

Art. Cadaques - Measure: 90x170