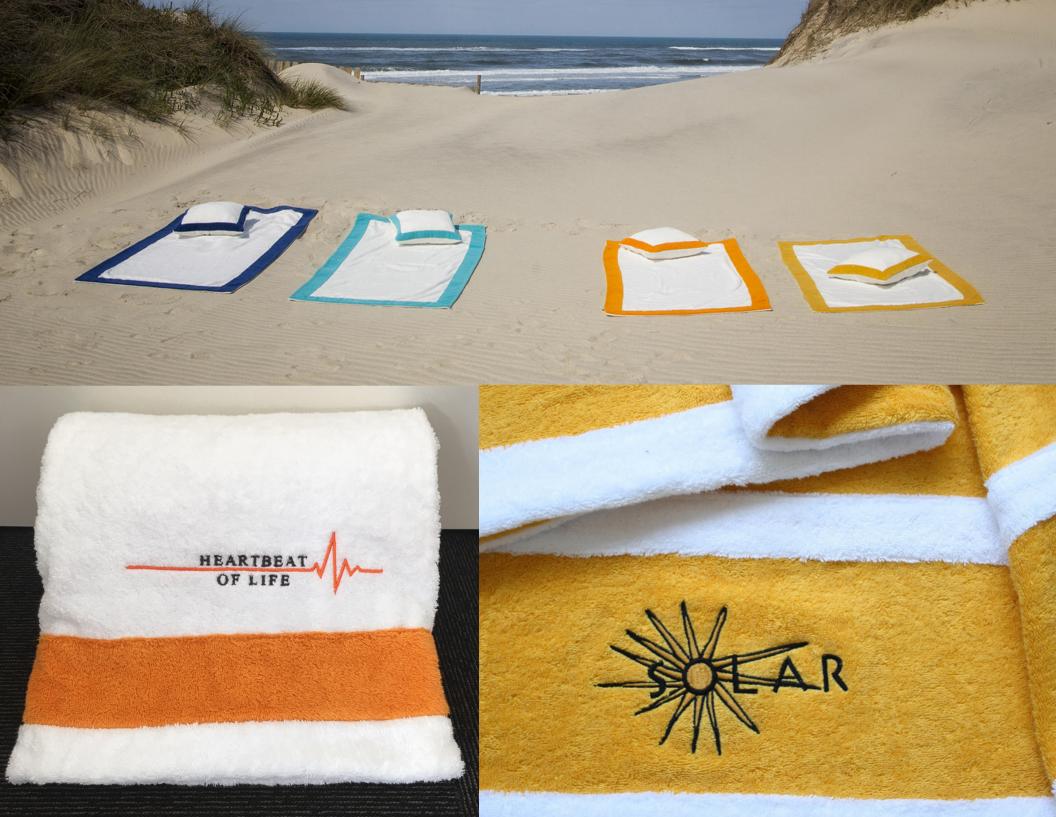

## **Exterior Towels**

On a sun deck, on the edge of the pool or on the deck of a yacht, we offer a completely custom-made towels, in endless colors, styles and with the embroidery that identifies you, as can be your logo or your family Crest