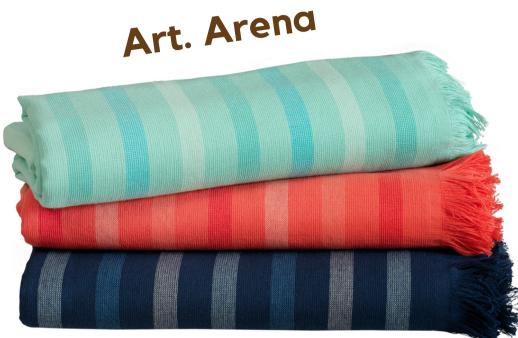

#### **Turkish towels**

100% cotton Peshtamal towel conventional spinning technique: one-sided curl

Measure: 86x160

colors: blue, coral, green

Art. Cadaques - Measure: 86x160

Art. Cadaques - Measure: 90x170