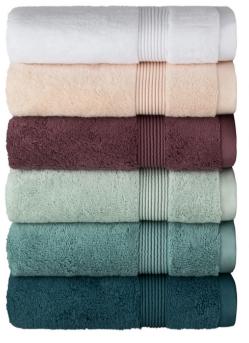

# SUPIMA

**Word's Finest Cottons** 

40x65// 50x100 // 70x140 // 100x150

700 GR