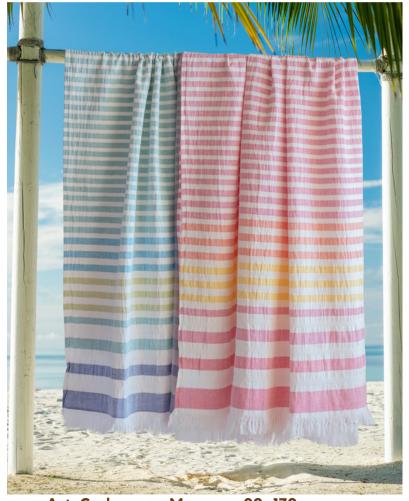

#### **Turkish towels**

100% cotton Peshtamal towel conventional spinning technique: one-sided curl

Measure: 86x160

colors: blue, coral, green

Art. Cadaques - Measure: 86x160

Art. Cadaques - Measure: 90x170