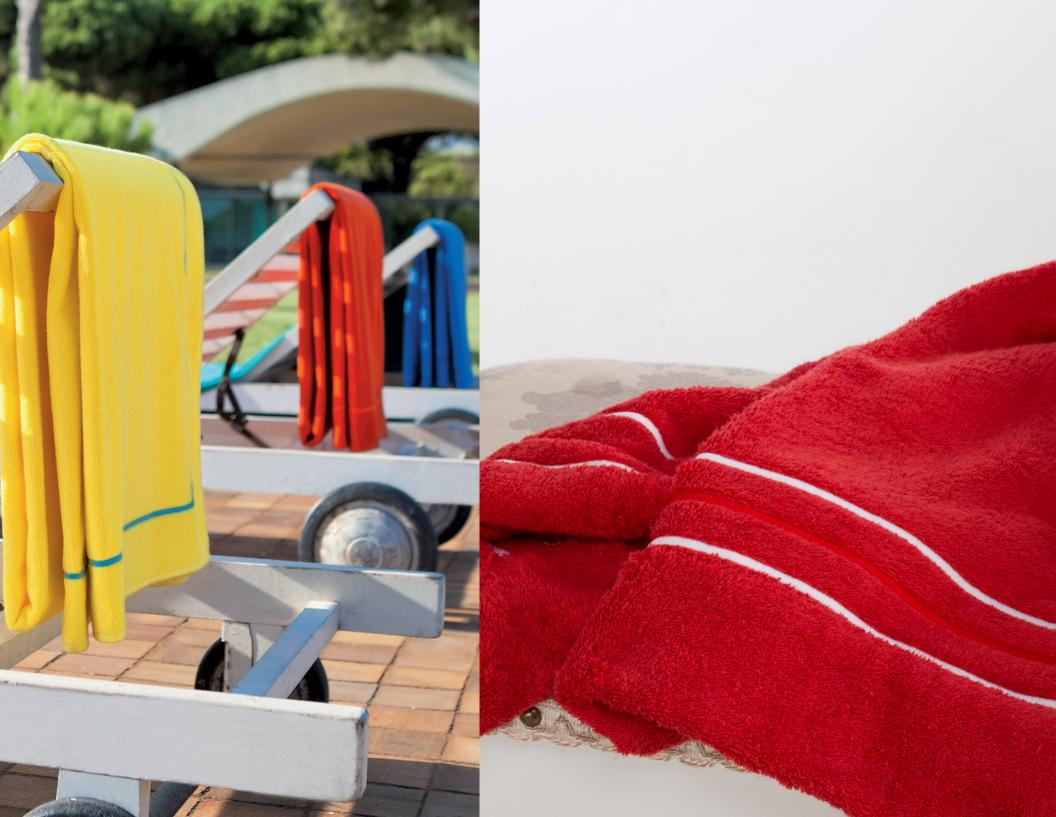

## **Exterior Towels**

On a sun deck, on the edge of the pool or on the deck of a yacht, we offer a completely custom-made towels, in endless colors, styles and with the embroidery that identifies you, as can be your logo or your family Crest