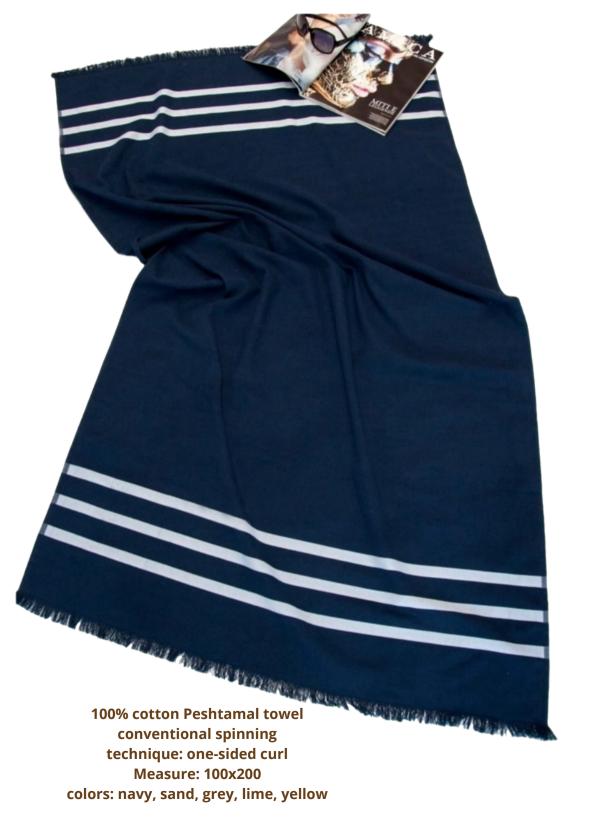

#### **Turkish towels**

100% cotton Peshtamal towel conventional spinning technique: one-sided curl

Measure: 86x160

colors: blue, coral, green

Art. Cadaques - Measure: 86x160

Art. Cadaques - Measure: 90x170