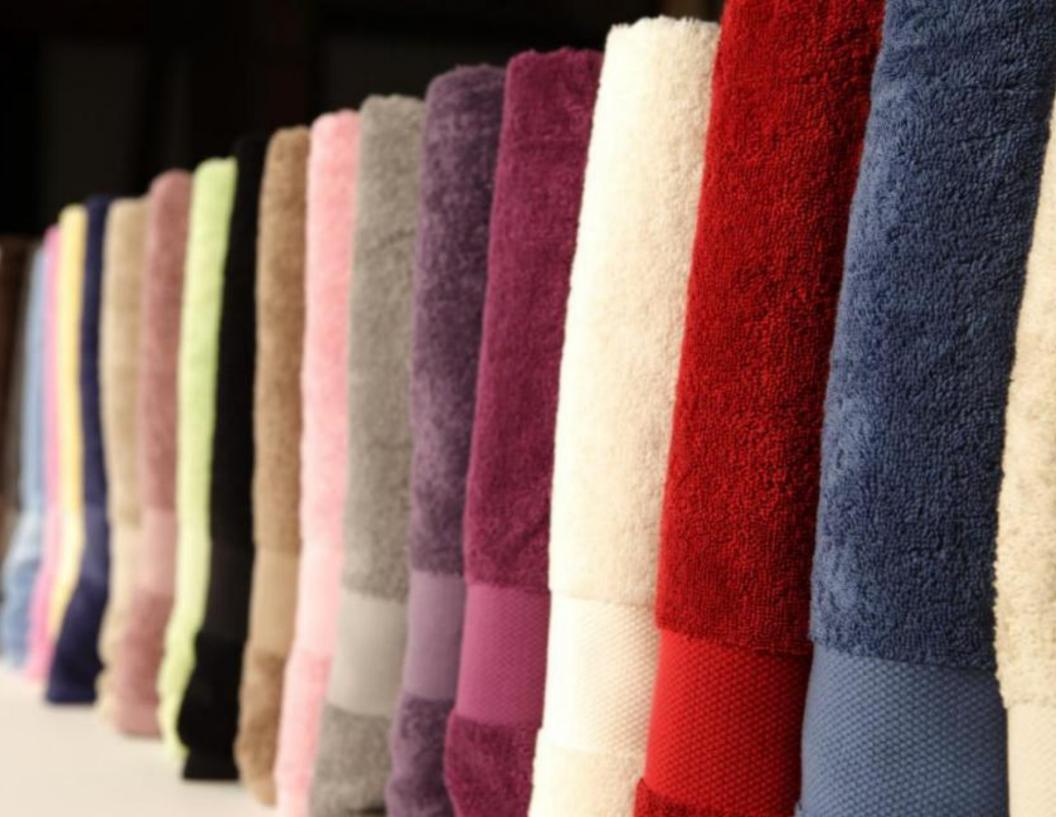

#### **Turkish towels**

100% cotton Peshtamal towel conventional spinning technique: one-sided curl

Measure: 86x160

colors: blue, coral, green

Art. Cadaques - Measure: 86x160

Art. Cadaques - Measure: 90x170