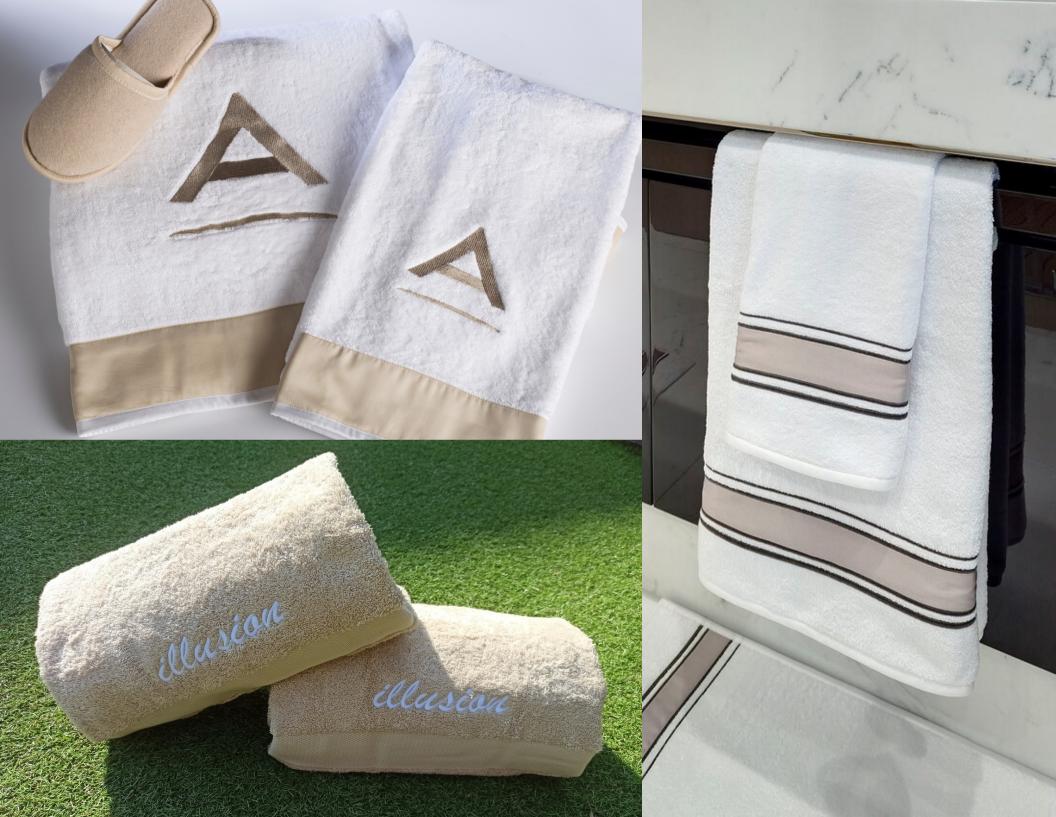

## **Exterior Towels**

On a sun deck, on the edge of the pool or on the deck of a yacht, we offer a completely custom-made towels, in endless colors, styles and with the embroidery that identifies you, as can be your logo or your family Crest