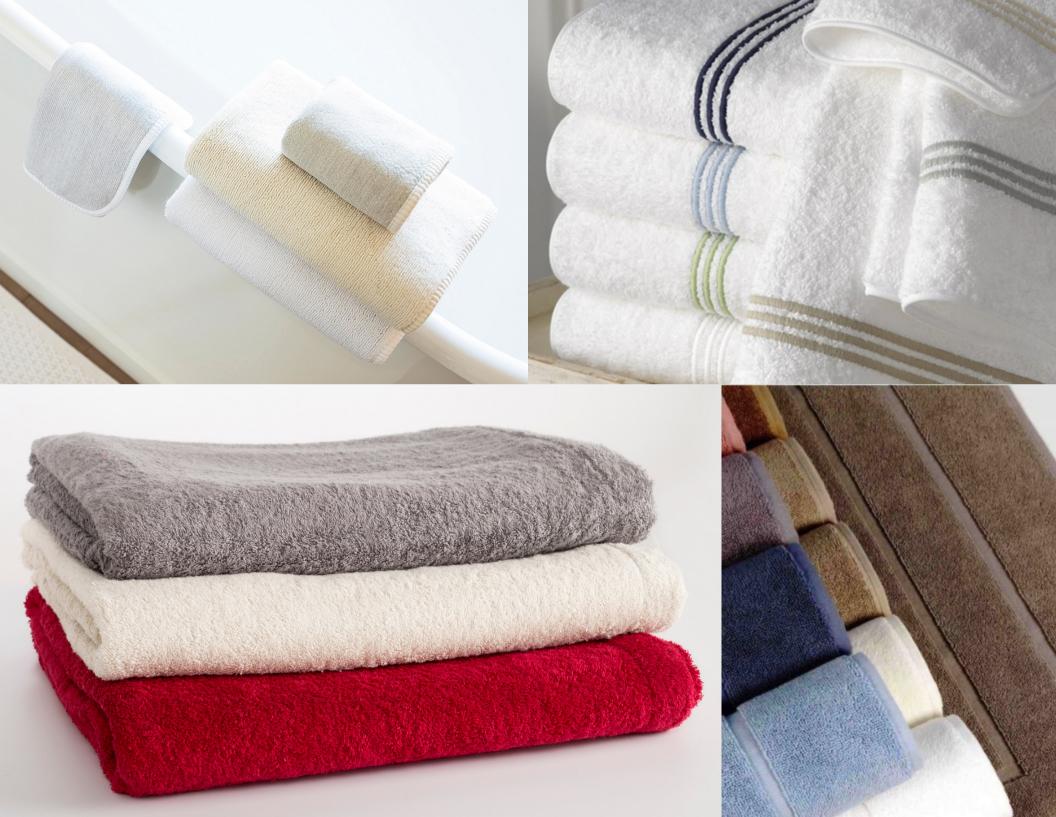

# SUPIMA

**Word's Finest Cottons** 

40x65// 50x100 // 70x140 // 100x150

700 GR